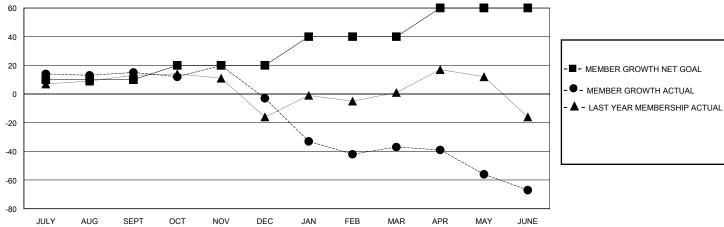

## District 16 N

Results as of: 6/30/2024

| Clubs         |               |             |               | Members               |                       |                         |                                                    |  |
|---------------|---------------|-------------|---------------|-----------------------|-----------------------|-------------------------|----------------------------------------------------|--|
|               | RESULTS FOR   | R 2023-2024 |               | RESULTS FOR 2023-2024 |                       |                         |                                                    |  |
| QUARTER       | NEW CLUB GOAL | NEW CLUBS   | DROPPED CLUBS | QUARTER MEMB          | ER GROWTH NET<br>GOAL | MEMBER GROWTH<br>ACTUAL | DROPPED<br>MEMBERS ACTUAL<br>(including transfers) |  |
| JULY/AUG/SEPT | 0             | 0           | 1             | JULY/AUG/SEPT         | 10                    | 45                      | 29                                                 |  |
| OCT/NOV/DEC   | 0             | 0           | 1             | OCT/NOV/DEC           | 10                    | 26                      | 41                                                 |  |
| JAN/FEB/MAR   | 1             | 0           | 1             | JAN/FEB/MAR           | 20                    | 52                      | 66                                                 |  |
| APR/MAY/JUNE  | 1             | 0           | 2             | APR/MAY/JUNE          | 20                    | 14                      | 42                                                 |  |